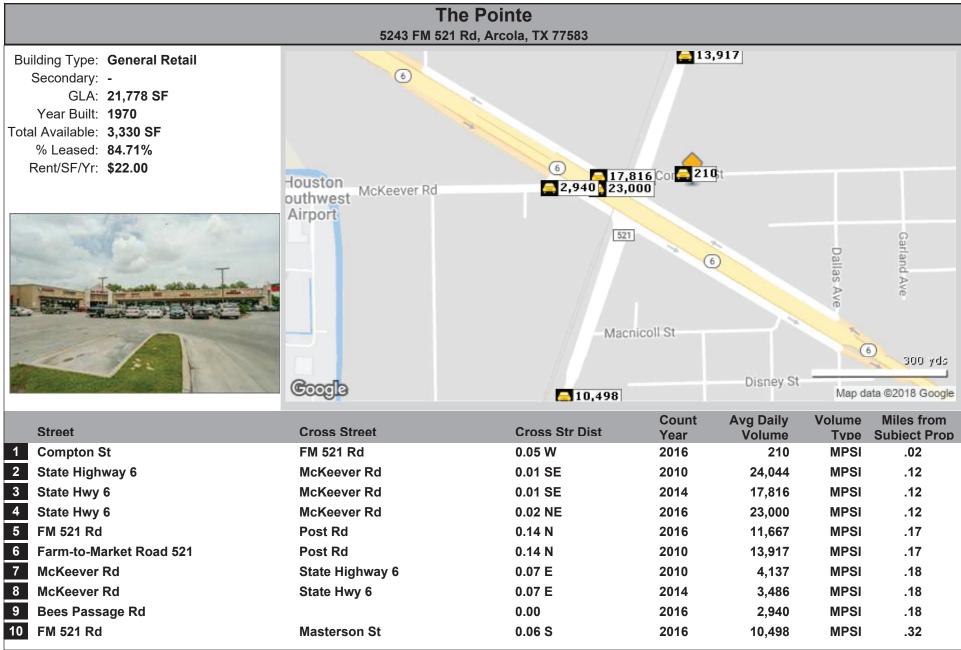

## The Pointe Shopping Center

For More Information: BPI Realty Services Inc 3800 SW Freeway Suite 304 | Houston, TX 77027 Office: (713) 350-77061 | Mobile: (281) 443-4480 www.BPIRealty.com

|                                                                                     | <b>The P</b><br>5243 FM 521 Rd, <i>J</i>     |        | 7583   |       |        |       |
|-------------------------------------------------------------------------------------|----------------------------------------------|--------|--------|-------|--------|-------|
| Building Type: General Retail<br>Secondary: -<br>GLA: 21,778 SF<br>Year Built: 1970 | Total Available:<br>% Leased:<br>Rent/SF/Yr: | 84.71% |        |       |        |       |
| Radius                                                                              | 1 Mile                                       |        | 3 Mile |       | 5 Mile |       |
| Population                                                                          |                                              |        |        |       |        |       |
| 2022 Projection                                                                     | 5,526                                        |        | 43,552 |       | 97,340 |       |
| 2017 Estimate                                                                       | 4,678                                        |        | 37,028 |       | 82,899 |       |
| 2010 Census                                                                         | 4,261                                        |        | 30,162 |       | 63,574 |       |
| Growth 2017 - 2022                                                                  | 18.13%                                       |        | 17.62% |       | 17.42% |       |
| Growth 2010 - 2017                                                                  | 9.79%                                        |        | 22.76% |       | 30.40% |       |
| 2017 Population by Age                                                              | 4,678                                        |        | 37,028 |       | 82,899 |       |
| Age 0 - 4                                                                           | 351                                          | 7.50%  | 2,870  | 7.75% | 6,310  | 7.61% |
| Age 5 - 9                                                                           |                                              | 9.13%  | 3,327  | 8.99% | 7,417  | 8.95% |
| Age 10 - 14                                                                         |                                              | 9.81%  | 3,465  | 9.36% | 7,629  | 9.20% |
| Age 15 - 19                                                                         |                                              | 8.66%  | 3,070  | 8.29% | 6,509  | 7.85% |
| Age 20 - 24                                                                         |                                              | 6.69%  | 2,459  | 6.64% | 5,014  | 6.05% |
| Age 25 - 29                                                                         |                                              | 5.73%  | 2,216  | 5.98% | 4,569  | 5.51% |
| Age 30 - 34                                                                         |                                              | 6.80%  | 2,668  | 7.21% | 5,793  | 6.99% |
| Age 35 - 39                                                                         |                                              | 8.17%  | 3,115  | 8.41% | 7,040  | 8.49% |
| Age 40 - 44                                                                         | -                                            | 8.76%  | 3,244  | 8.76% | 7,455  | 8.99% |
| Age 45 - 49                                                                         |                                              | 7.57%  | 2,762  | 7.46% | 6,372  | 7.69% |
| Age 50 - 54                                                                         | 281                                          | 6.01%  | 2,226  | 6.01% | 5,184  | 6.25% |
| Age 55 - 59                                                                         |                                              | 4.92%  | 1,839  | 4.97% | 4,349  | 5.25% |
| Age 60 - 64                                                                         | 173                                          | 3.70%  | 1,393  | 3.76% | 3,371  | 4.07% |
| Age 65 - 69                                                                         | 125                                          | 2.67%  | 1,004  | 2.71% | 2,488  | 3.00% |
| Age 70 - 74                                                                         | 79                                           | 1.69%  | 628    | 1.70% | 1,579  | 1.90% |
| Age 75 - 79                                                                         | 47                                           | 1.00%  | 360    | 0.97% | 895    | 1.08% |
| Age 80 - 84                                                                         |                                              | 0.60%  | 203    | 0.55% | 497    | 0.60% |
| Age 85+                                                                             | 27                                           | 0.58%  | 178    | 0.48% | 425    | 0.51% |
| Age 65+                                                                             | 306                                          | 6.54%  | 2,373  | 6.41% | 5,884  | 7.10% |
| Median Age                                                                          | 31.80                                        |        | 32.10  |       | 33.50  |       |
| Average Age                                                                         | 32.00                                        |        | 32.00  |       | 32.80  |       |