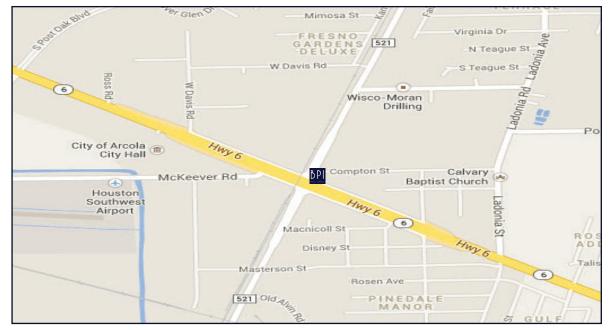

on** 

## **DESCRIPTION:**

- High traffic retail site

- Located at two major thoroughfares
- Lighted intersection with frontage on three roads
- Traffic counts: approximately 60,000 cars per day

| Demographics:      | 1 Mile   | 3 Mile          | 5 Mile          |
|--------------------|----------|-----------------|-----------------|
| 2017 Population:   | 4,678    | 37,028          | 82,899          |
| Growth 2017-2022 : | 18.13%   | 1 <b>7.62</b> % | 1 <b>7.42</b> % |
| Average HH Income: | \$92,816 | \$106,655       | \$125,051       |
| Median Age:        | 31.80    | 32.10           | 33.50           |

#### For More Information:

Luke Durrett BPI Realty Services Inc 3800 SW Freeway Suite 304 | Houston, TX 77027 Office: (713) 350-77061 | Mobile: (281) 443-4480 www.BPIRealty.com







## The Pointe Shopping Center



#### For More Information:

**BPI Realty Services Inc** 

3800 SW Freeway Suite 304 | Houston, TX 77027 Office: (713) 350-77061 | Mobile: (281) 443-4480 www.BPIRealty.com

## The Pointe Shopping Center



For More Information: BPI Realty Services Inc 3800 SW Freeway Suite 304 | Houston, TX 77027 Office: (713) 350-77061 | Mobile: (281) 443-4480 www.BPIRealty.com

|                                                                                     | <b>The P</b><br>5243 FM 521 Rd, <i>J</i>     |        | 7583   |       |        |       |
|-------------------------------------------------------------------------------------|----------------------------------------------|--------|--------|-------|--------|-------|
| Building Type: General Retail<br>Seconda