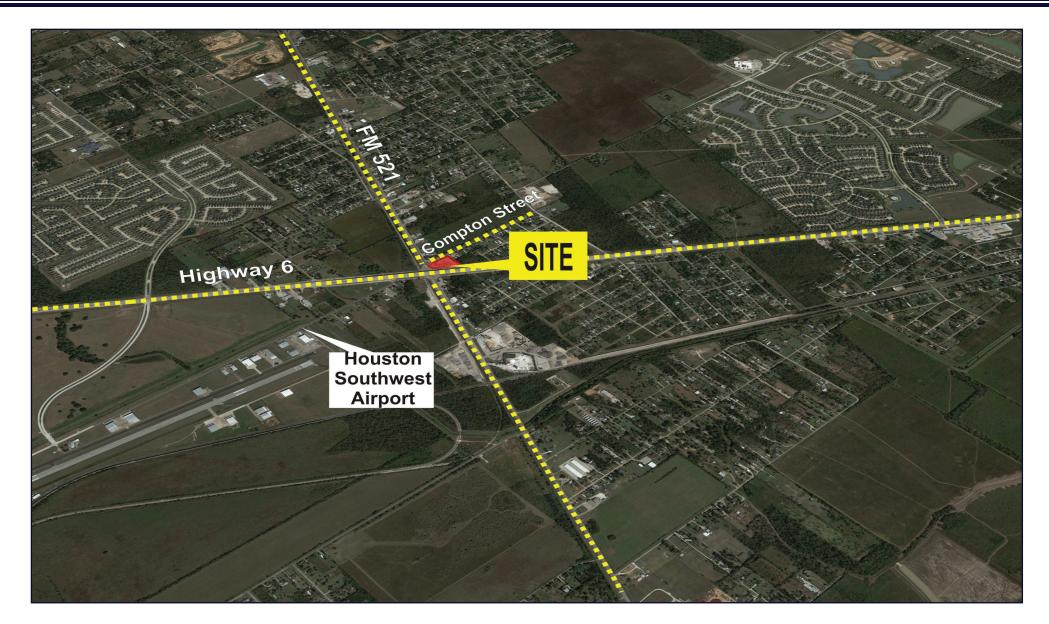

# **The Pointe Shopping Center**

5243 FM 521 Rd, Arcola, Texas 77583 NEC of Hwy 6 and FM 521

BPI Realty Services Inc Luke Durrett 3800 SW Freeway Suite 304 | Houston, TX 77027 Office: (713) 350-77061 | Mobile: (281) 433-4480

## The Pointe Shopping Center

### LOCATION:

5243 FM 521 Rd, Arcola, Tx 77583

## **DESCRIPTION:**

- High traffic retail site

- Located at two major thoroughfares
- Lighted intersection with frontage on three roads
- Traffic counts: approximately 60,000 cars per day

| Demographics:      | 1 Mile   | 3 Mile          | 5 Mile          |
|--------------------|----------|-----------------|-----------------|
| 2017 Population:   | 4,678    | 37,028          | 82,899          |
| Growth 2017-2022 : | 18.13%   | 1 <b>7.62</b> % | 1 <b>7.42</b> % |
| Average HH Income: | \$92,816 | \$106,655       | \$125,051       |
| Median Age:        | 31.80    | 32.10           | 33.50           |