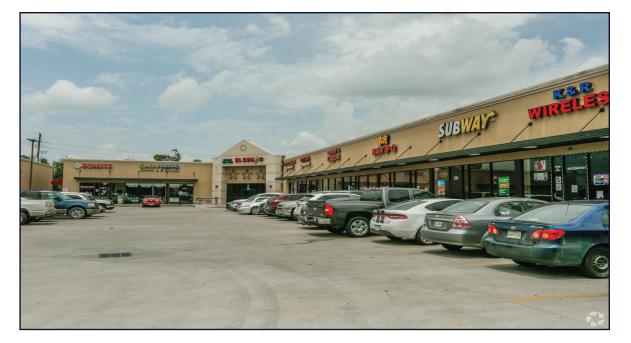

tion** 

## **DESCRIPTION:**

- High traffic retail site

- Located at two major thoroughfares
- Lighted intersection with frontage on three roads
- Traffic counts: approximately 60,000 cars per day

| Demographics:      | 1 Mile   | 3 Mile          | 5 Mile          |
|--------------------|----------|-----------------|-----------------|
| 2017 Population:   | 4,678    | 37,028          | 82,899          |
| Growth 2017-2022 : | 18.13%   | 1 <b>7.62</b> % | 1 <b>7.42</b> % |
| Average HH Income: | \$92,816 | \$106,655       | \$125,051       |
| Median Age:        | 31.80    | 32.10           | 33.50           |

#### For More Information:

Luke Durrett BPI Realty Services Inc 3800 SW Freeway Suite 304 | Houston, TX 77027 Office: (713) 350-77061 | Mobile: (281) 443-4480 www.BPIRealty.com







## The Pointe Shopping Center



#### For More Information:

**BPI Realty Services Inc** 

3800 SW Freeway Suite 304 | Houston, TX 77027 Office: (713) 350-77061 | Mobile: (281) 443-4480 www.BPIRealty.com

## The Pointe Shopping Center



For More Information: BPI Realty Services Inc 3800 SW Freeway Suite 304 | Houston, TX 77027 Office: (713) 350-77061 | Mobile: (281) 443-4480 www.BPIRealty.com

|                                                                                     | <b>The P</b><br>5243 FM 521 Rd, <i>J</i>     |        | 7583   |       |        |       |
|-------------------------------------------------------------------------------------|----------------------------------------------|--------|--------|-------|--------|-------|
| Building Type: General Retail<br>Secon