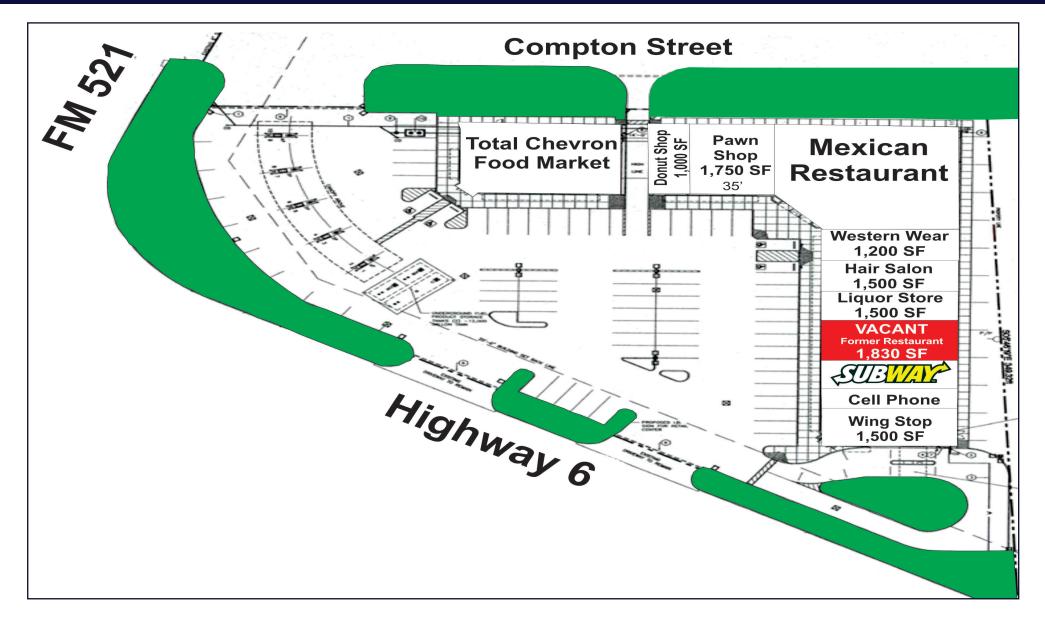

traffic retail site

- Located at two major thoroughfares
- Lighted intersection with frontage on three roads
- Traffic counts: approximately 60,000 cars per day

| Demographics:      | 1 Mile   | 3 Mile          | 5 Mile          |
|--------------------|----------|-----------------|-----------------|
| 2017 Population:   | 4,678    | 37,028          | 82,899          |
| Growth 2017-2022 : | 18.13%   | 1 <b>7.62</b> % | 1 <b>7.42</b> % |
| Average HH Income: | \$92,816 | \$106,655       | \$125,051       |
| Median Age:        | 31.80    | 32.10           | 33.50           |

#### For More Information:

Luke Durrett BPI Realty Services Inc 3800 SW Freeway Suite 304 | Houston, TX 77027 Office: (713) 350-77061 | Mobile: (281) 443-4480 www.BPIRealty.com







## The Pointe Shopping Center



#### For More Information:

**BPI Realty Services Inc** 

3800 SW Freeway Suite 304 | Houston, TX 77027 Office: (713) 350-77061 | Mobile: (281) 443-4480 www.BPIRealty.com

## The Pointe Shopping Center



For More Information: BPI Realty Services Inc 3800 SW Freeway Suite 304 | Houston, TX 77027 Office: (713) 350-77061 | Mobile: (281) 443-4480 www.BPIRealty.com

|                                                                                     | <b>The P</b><br>5243 FM 521 Rd, <i>J</i>     |        | 7583   |       |        |       |
|-------------------------------------------------------------------------------------|----------------------------------------------|--------|--------|-------|--------|-------|
| Building Type: General Retail<br>Secondary: -<br>GLA: 21,778 SF<br>Year Bui