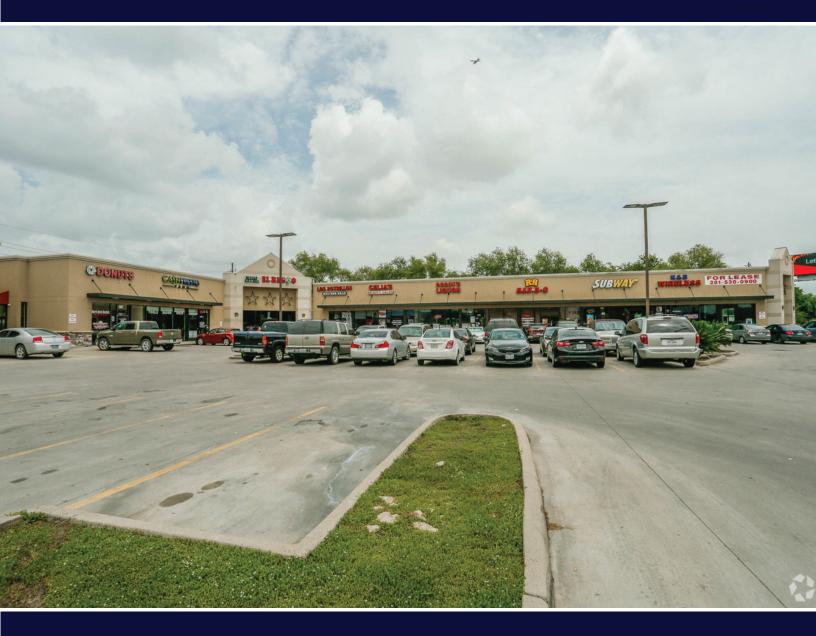

## The Pointe Shopping Center

## **DESCRIPTION:**

- High traffic retail site

- Located at two major thoroughfares
- Lighted intersection with frontage on three roads
- Traffic counts: approximately 60,000 cars per day

| Demographics:      | 1 Mile   | 3 Mile          | 5 Mile          |
|--------------------|----------|-----------------|-----------------|
| 2017 Population:   | 4,678    | 37,028          | 82,899          |
| Growth 2017-2022 : | 18.13%   | 1 <b>7.62</b> % | 1 <b>7.42</b> % |
| Average HH Income: | \$92,816 | \$106,655       | \$125,051       |
| Median Age:        | 31.80    | 32.10           | 33.50           |