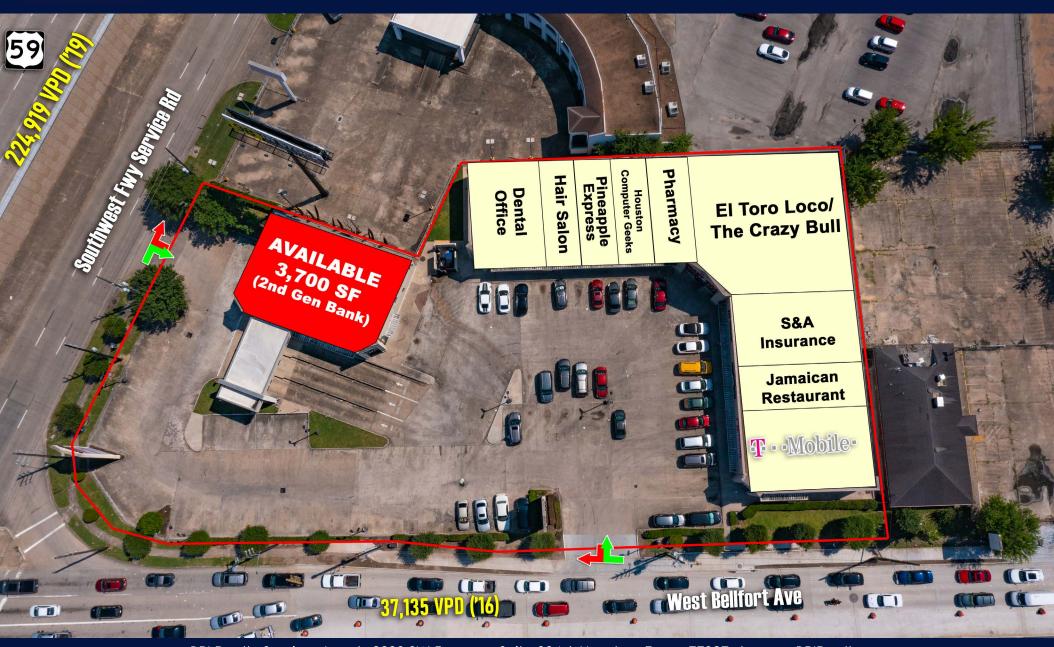

10701 West Bellfort Avenue | Houston, Texas 77099

For More Information:

Mark J Lapeyrouse II | mark@bpirealty.com Direct: 713.350.2771 | Cell: 281.744.6281

Available: 3,700 SF Freestanding Building

with 3 Drive-Thru Lanes

Lease Rate: Call for Pricing

**Description:** - Free Standing 2nd gen active bank

- 3,700 SF with 3 lane drive through

- Top Pylon Sign Placement

- 100% Occupied Retail Center Adjacent to

Subject Property

Traffic Counts: US 59/Southwest Fwy: 224,919 VPD (TXDOT '19)

W Bellfort Ave: 37,135 VPD (TXDOT '16)

| Demographics:      | 1 mile   | 3 mile   | 5 mile   |
|--------------------|----------|----------|----------|
| 2021 Population    | 11,803   | 156,534  | 444,928  |
| Daytime Population | 17,279   | 154,274  | 412,721  |
| Average HH Income  | \$49,266 | \$60,502 | \$69,750 |