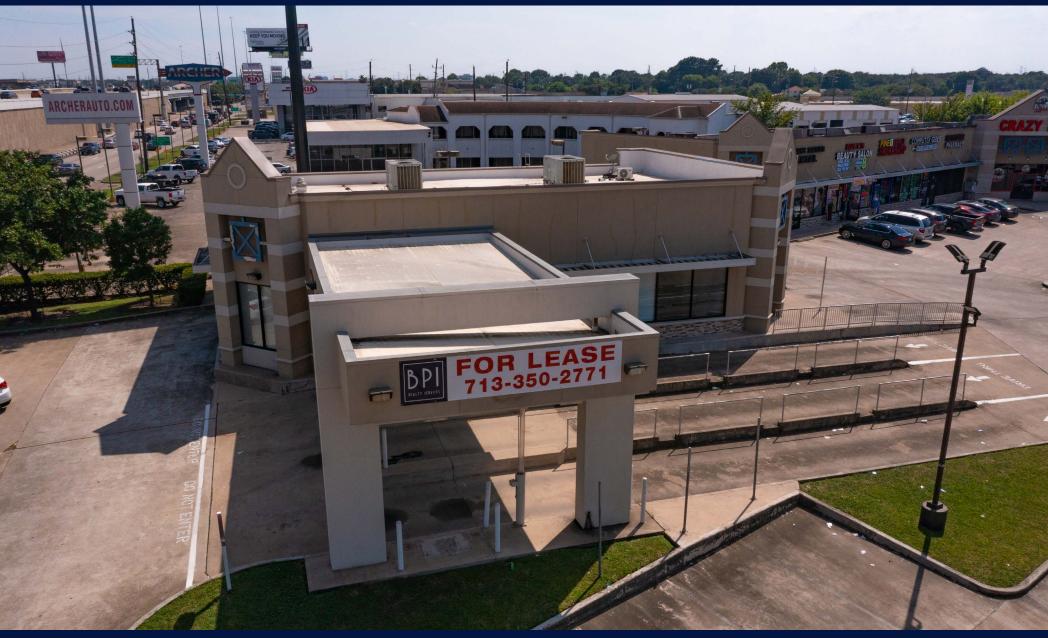

10701 West Bellfort Avenue | Houston, Texas 77099

For More Information:

Mark J Lapeyrouse II | mark@bpirealty.com Direct: 713.350.2771 | Cell: 281.744.6281

Available: 3,700 SF Freestanding Building

with 3 Drive-Thru Lanes

Lease Rate: Call for Pricing

**Description:** - Free Standing 2nd gen active bank

- 3,700 SF with 3 lane drive through

- Top Pylon Sign Placement

- 100% Occupied Retail Center Adjacent to

Subject Property

Traffic Counts: US 59/Southwest Fwy: 224,919 VPD (TXDOT '19)