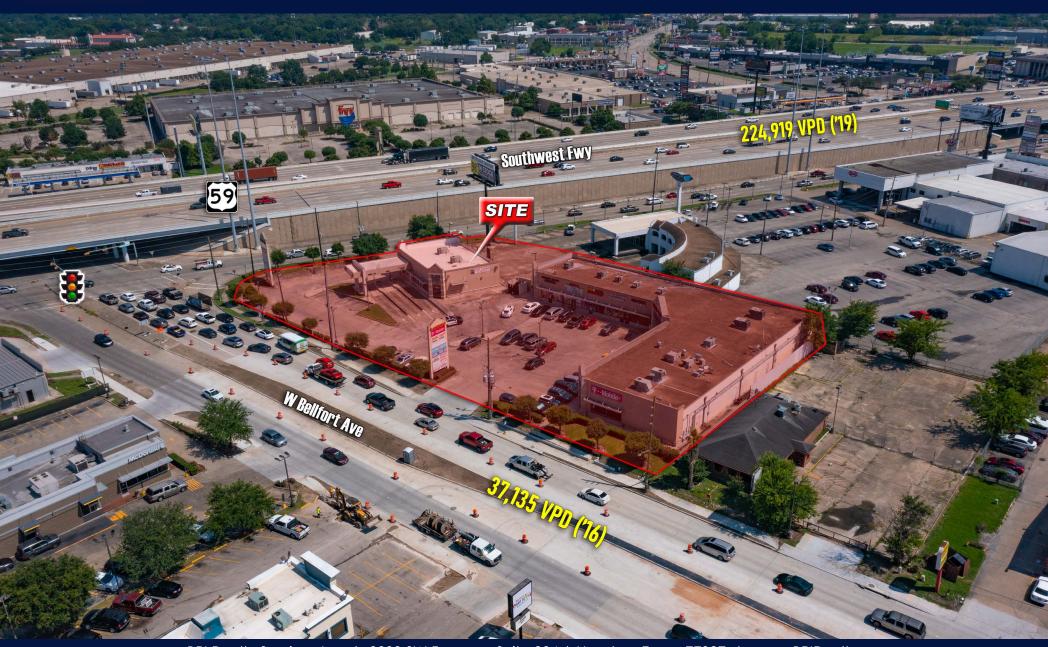

10701 West Bellfort Avenue | Houston, Texas 77099

For More Information:

Mark J Lapeyrouse II | mark@bpirealty.com Direct: 713.350.2771 | Cell: 281.744.6281

Available: 3,700 SF Freestanding Building

with 3 Drive-Thru Lanes

Lease Rate: Call for Pricing

**Description:** - Free Standing 2nd gen active bank

- 3,700 SF with 3 lane drive through

- Top Pylon Sign Placement

- 100% Occupied Retail Center Adjacent to

Subject Property

Traffic Counts: US 59/Southwest Fwy: 224,919 VPD (TXDOT '19)

W Bellfort Ave: 37,135 VPD (TXDOT '16)

| Demographics:      | 1 mile   | 3 mile   | 5 mile   |
|--------------------|----------|----------|----------|
| 2021 Population    | 11,803   | 156,534  | 444,928  |
| Daytime Population | 17,279   | 154,274  | 412,721  |
| Average HH Income  | \$49,266 | \$60,502 | \$69,750 |