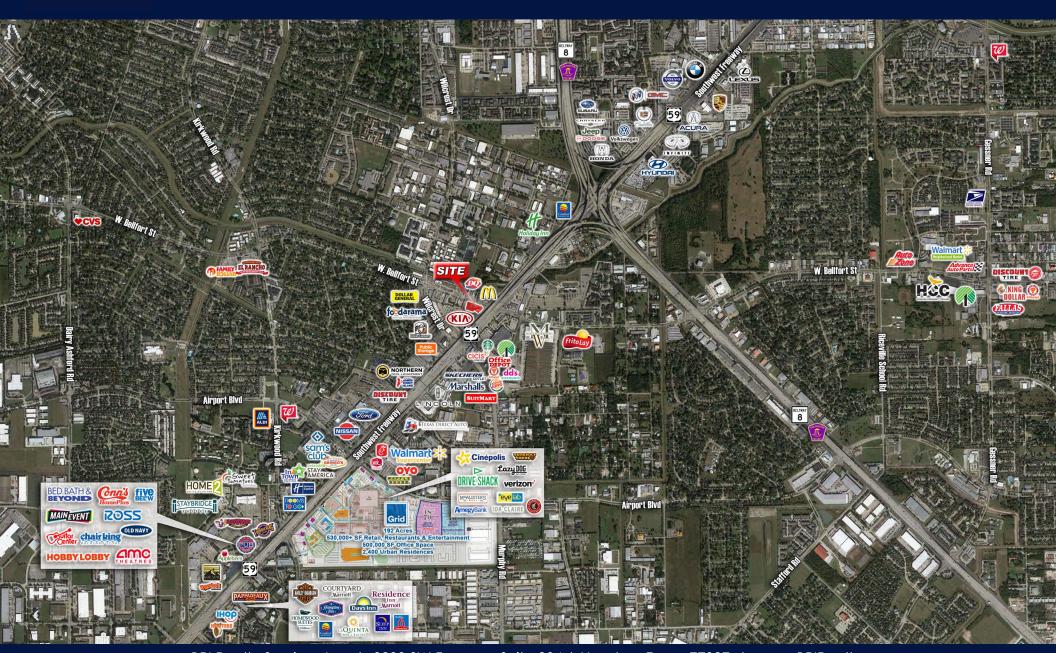

## Y Square at West Bellfort

SWC of Southwest Fwy/US 59 & West Bellfort Ave

10701 West Bellfort Avenue | Houston, Texas 77099

**2021 Population** (3 mi Radius) **156,534** 

Households (3 mi Radius) **52,453** 