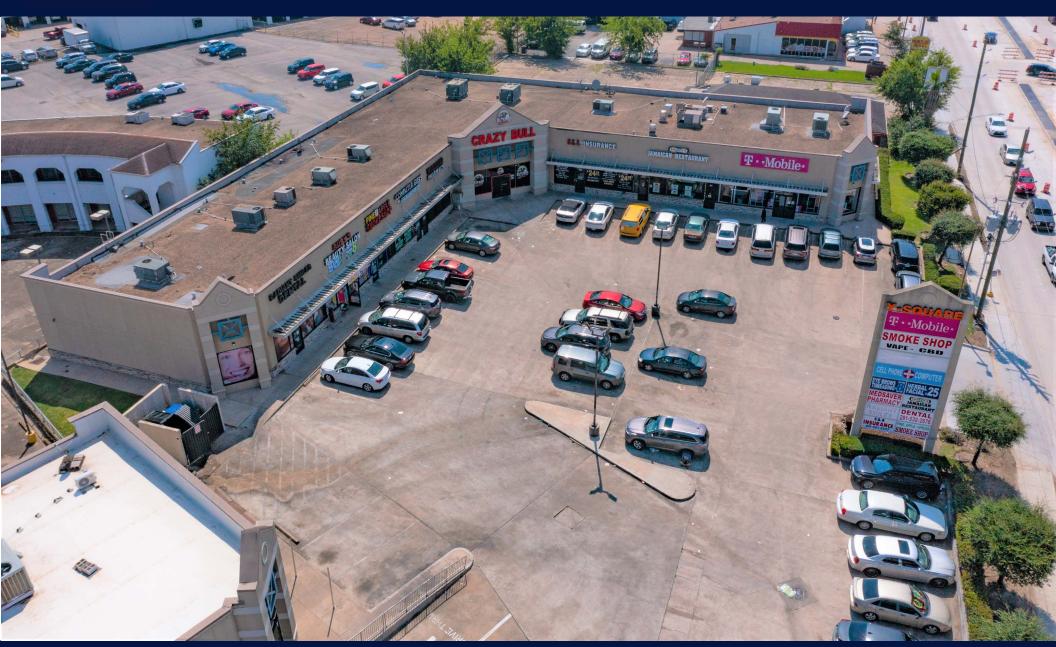

Lease Rate: Call for Pricing

**Description:** - Free Standing 2nd gen active bank

- 3,700 SF with 3 lane drive through

- Top Pylon Sign Placement

- 100% Occupied Retail Center Adjacent to

Subject Property

Traffic Counts: US 59/Southwest Fwy: 224,919 VPD (TXDOT '19)